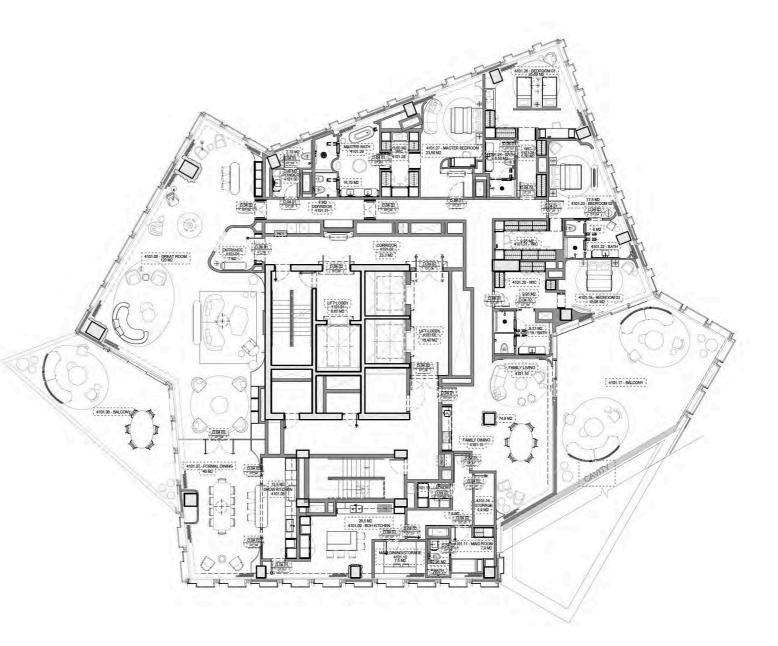

#### Floor 41 | Four-bedroom Full Floor

Burj Khalifa View & City View Formal Living Family Room Main Kitchen Feature Kitchen Bar Area Two Private Entrances Three Walk-in Closets Four Bathrooms Powder Room Staff Quarters Terrace with Downtown View Terrace with City View

605m² / 6511.19 Sqft

91m² / 974.56 Sqft

695m<sup>2</sup> / 7485.75 Sqft

Sale Price

69,603,320.16 AED