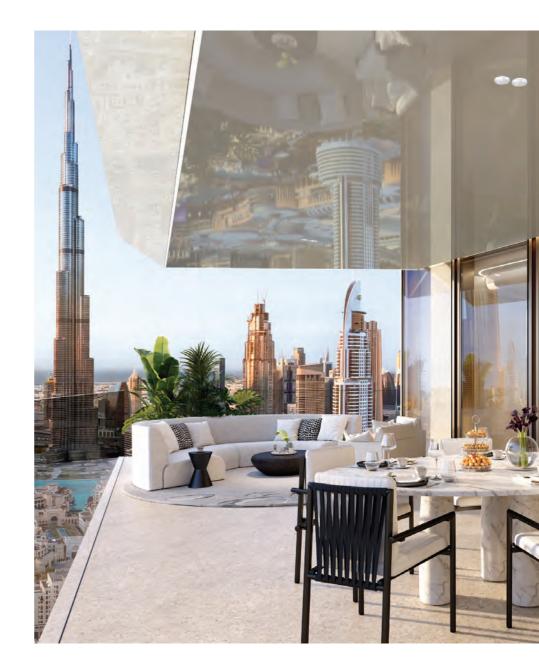

# The View

The development offers unobstructed views of Burj Khalifa.

#### Floor 41 | Four-bedroom Full Floor

Burj Khalifa View & City View Formal Living Family Room Main Kitchen Feature Kitchen Bar Area Two Private Entrances Three Walk-in Closets Four Bathrooms Powder Room Staff Quarters Terrace with Downtown View Terrace with City View