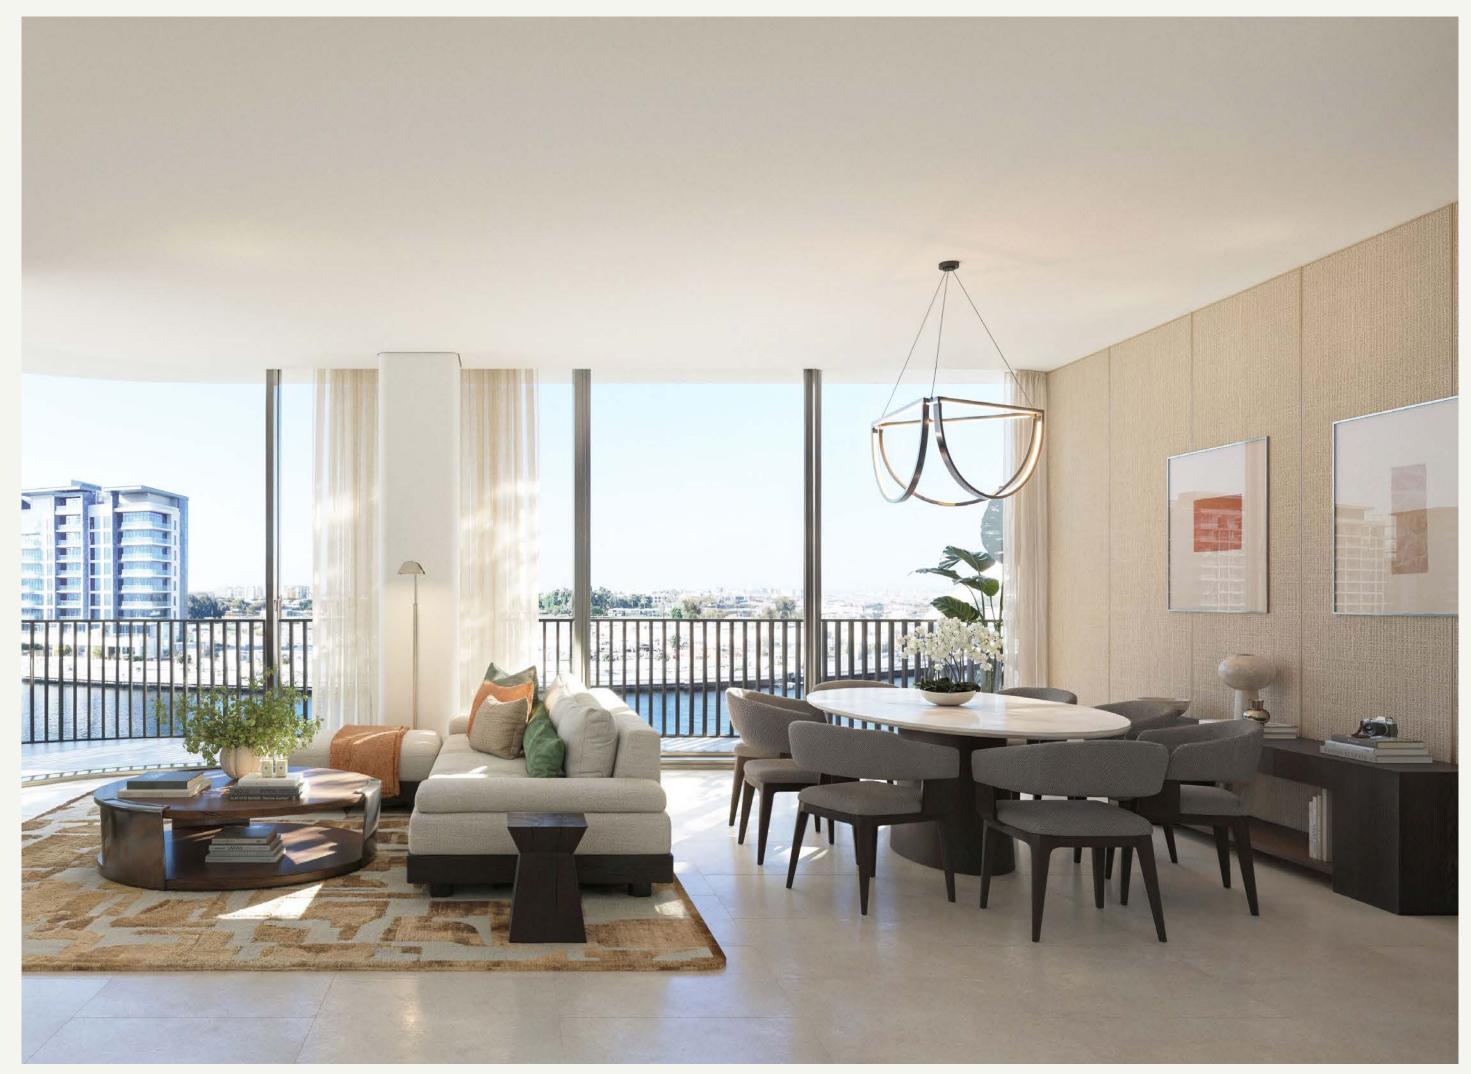

EDEN HOUSE THE PARK

LIVING ROOM

### Impeccably crafted homes

These carefully crafted residences range from sleek studios to spacious three-bedroom homes, all exquisitely designed with high-end marble finishes, natural wooden textures, spacious private balconies. Floor-to-ceiling windows flood the spaces with natural light, framing captivating views of the Dubai Water Canal and city skyline.