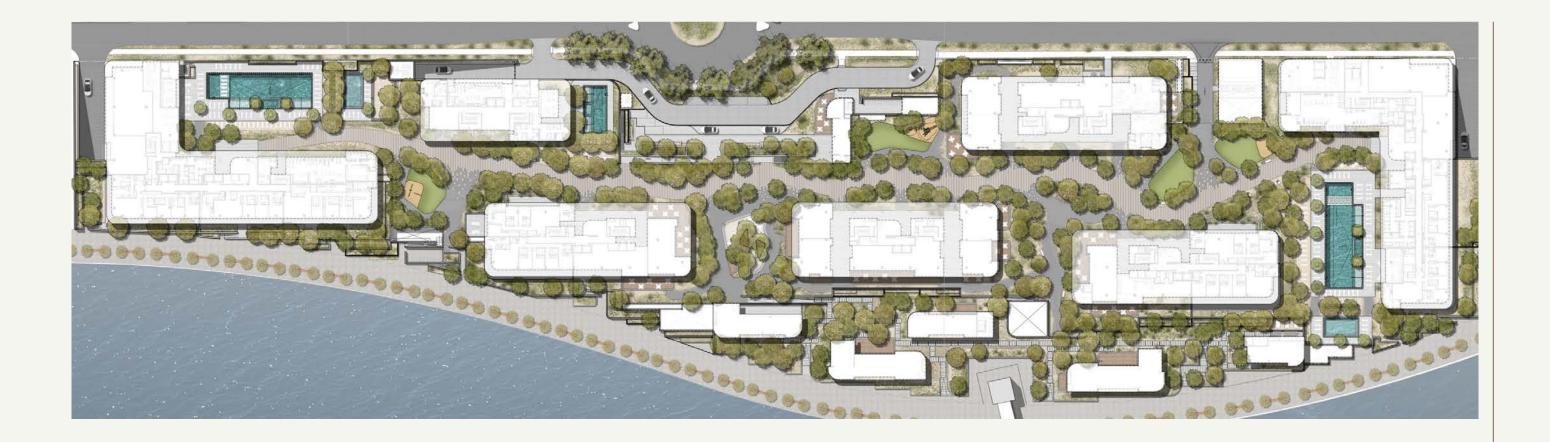

### A contemporary residential community along the Dubai Water Canal

A lifestyle destination unto itself, Eden House The Park is a leafy, walkable community with seven low-rise buildings, where sincere hospitality meets the comfort of home. Every detail is thoughtfully crafted for a life of balance and connection, with high-end wellness facilities and beautifully landscaped green spaces.

#### A timeless retreat for every generation

A haven for refined family living, Eden House The Park is a place for all generations. Younger residents can mingle and play in the children's park and pool while families and individuals can connect and indulge in world-class amenities including excellent fitness centers, community pools, and thoughtfully curated shared spaces.

### Architectural excellence meets canalfront elegance

A masterful display of contemporary architecture, these seven low-rise buildings echo the fluid lines of the canal with undulating curves and expansive glass façades inviting an abundance of natural light. Each building is perfectly set within acres of ornamental desert grasses, native trees, and flowering shrubs, creating a natural and breathable escape from the nearby city.