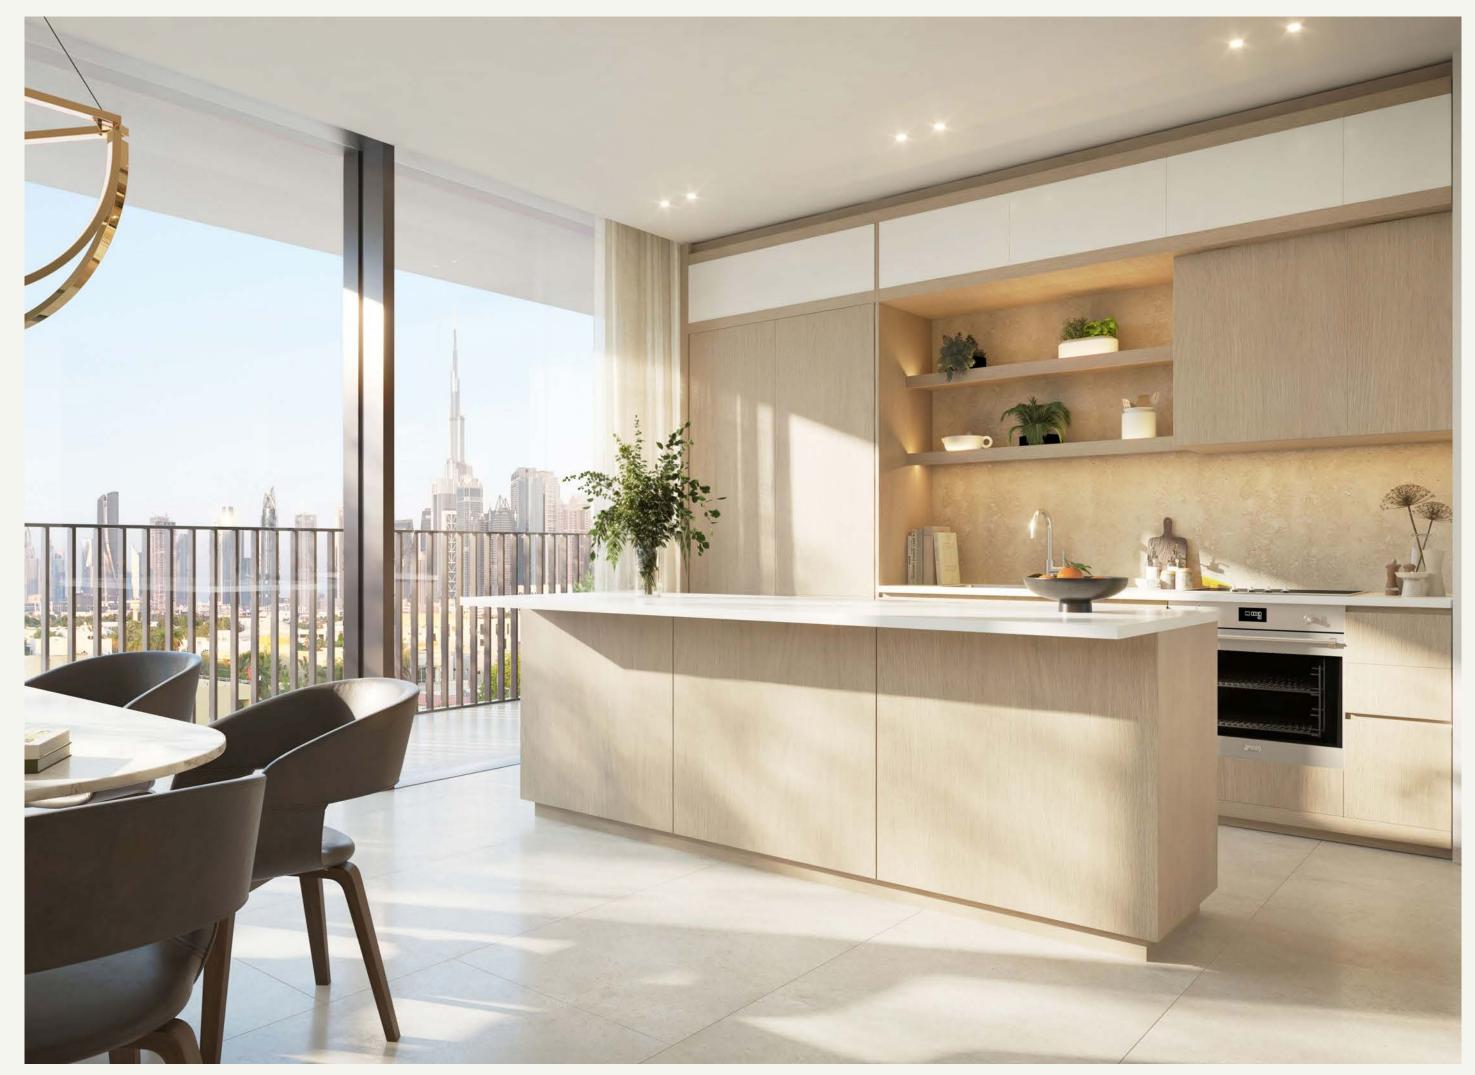

KITCHEN

### Impeccably crafted homes

These carefully crafted residences range from sleek studios to spacious three-bedroom homes, all exquisitely designed with high-end marble finishes, natural wooden textures, spacious private balconies. Floor-to-ceiling windows flood the spaces with natural light, framing captivating views of the Dubai Water Canal and city skyline.