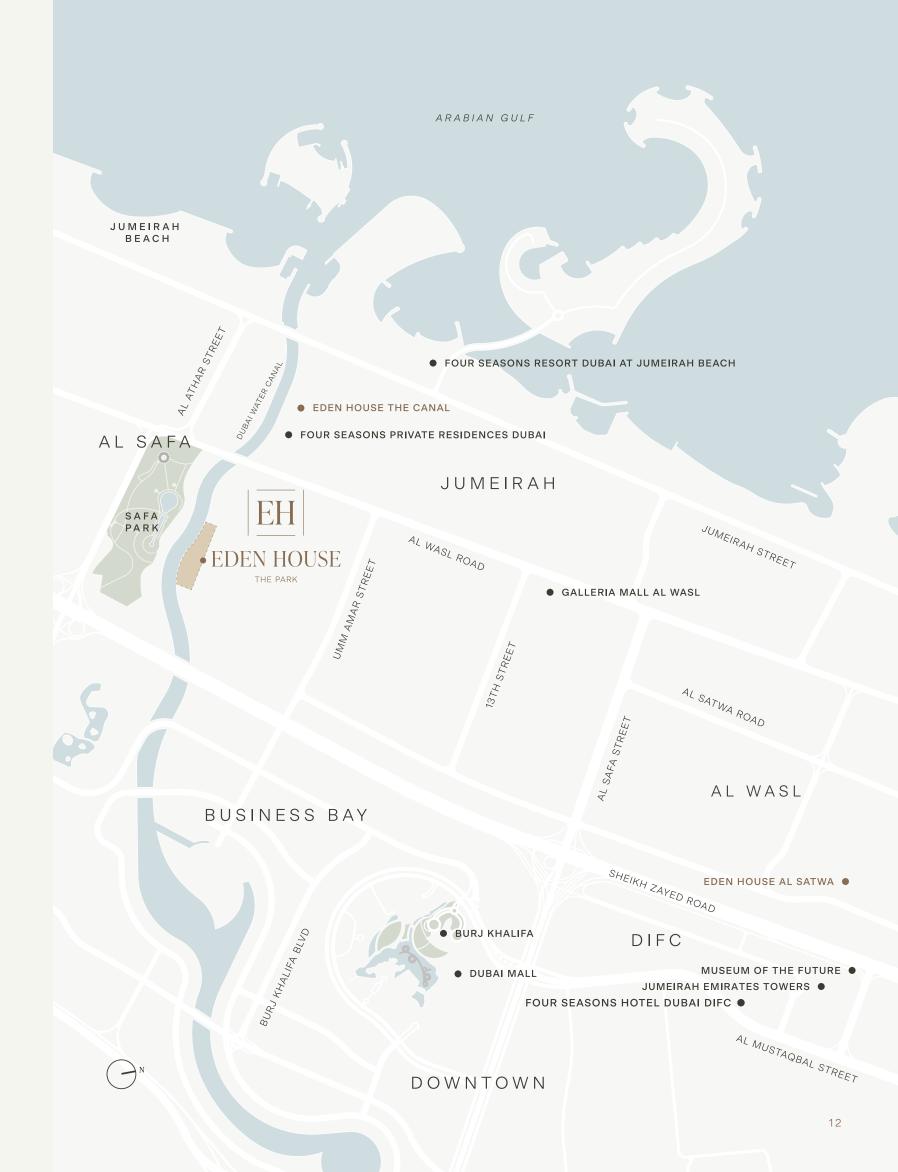

# An urban escape on Jumeirah's coveted canal waterfront

One of Dubai's most coveted addresses, the Dubai Water Canal winds through the historic Jumeirah area with quaint, pedestrianfriendly streets and kilometres of waterfront boardwalk. Effortlessly connected yet discreetly located, this cosmopolitan oasis is minutes from Sheikh Zayed Road, 10 minutes from Downtown Dubai and 15 minutes from the Dubai International Financial Centre (DIFC).

### A sophisticated address, one beat away from the action

Perfectly positioned near the city's most culturally enriching attractions including City Walk, Burj Khalifa, and the Museum of the Future, Eden House The Park places you at the crossroads of inspiration, offering a deeper connection to the city. An ideal address for those who travel frequently, it is just 15 minutes from Dubai International Airport (DXB), and 30 minutes from Al Maktoum Airport (DWC) – the 'airport of the future'.

#### TRAVEL TIMES

- 5 minutes to Galleria Mall Al Wasl
- 8 minutes to City Walk
- 8 minutes to Jumeirah Beach
- 10 minutes to Burj Khalifa
- 10 minutes to Dubai Mall
- 10 minutes to Dubai Opera
- 12 minutes to Museum of the Future
- 13 minutes to Downtown
- 13 minutes to Jumeirah Emirates Towers
- 13 minutes to J1 Beach
- 16 minutes to DIFC
- 18 minutes to Dubai International Airport
- 22 minutes to Palm Jumeirah