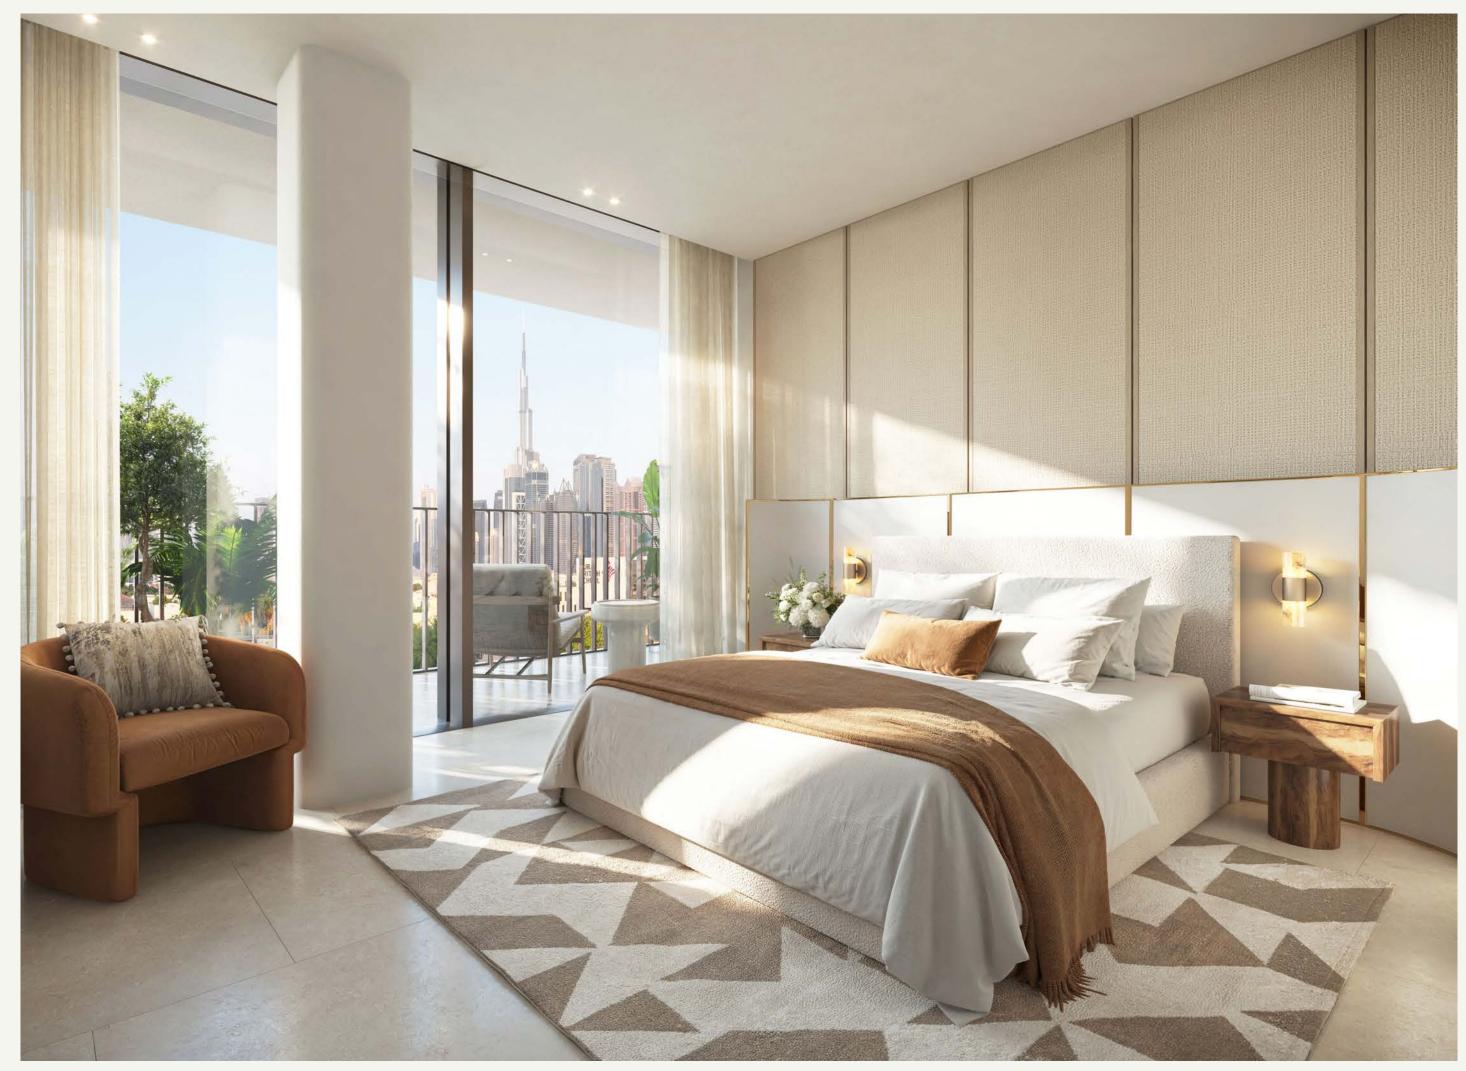

BEDROOM INTERIOR

### Four bedroom residences

The four-bedroom apartments feature expansive open-plan living areas, floor-to-ceiling windows, and bespoke interiors designed to inspire. Versatile in design, the bedrooms can be easily adapted for family living, a home office, or additional living space tailored to your lifestyle.

### Impeccably crafted homes

These carefully crafted residences range from sleek studios to spacious three-bedroom homes, all exquisitely designed with high-end marble finishes, natural wooden textures, spacious private balconies. Floor-to-ceiling windows flood the spaces with natural light, framing captivating views of the Dubai Water Canal and city skyline.