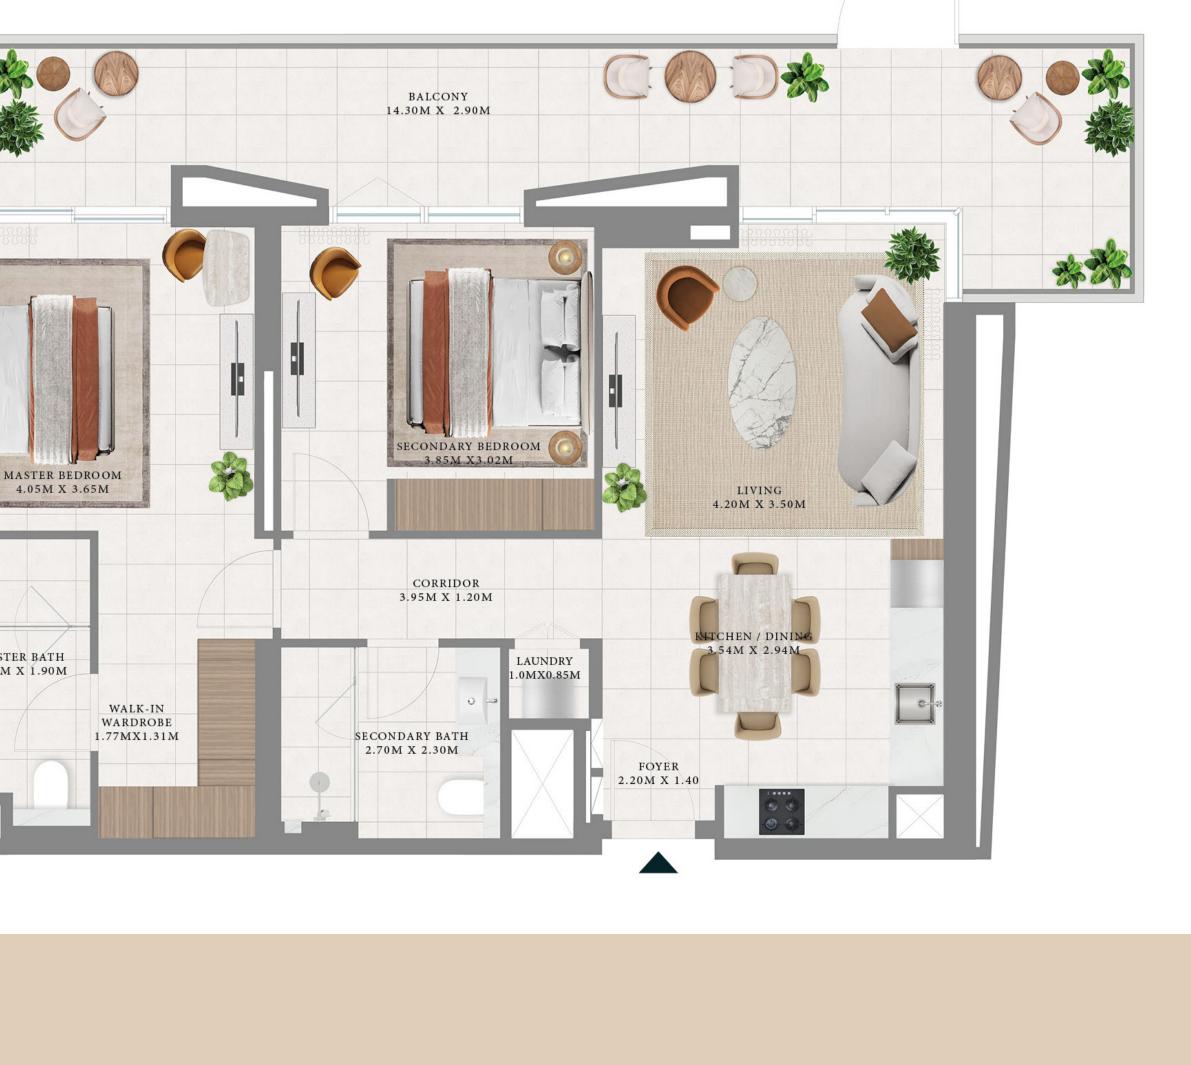

| 1 -Bedroom | 204 | 708   | 779   | 1.84 Mn |
|------------|-----|-------|-------|---------|
| 2 -Bedroom | 202 | 1,095 | 1,352 | 2.69 Mn |
|            |     |       |       |         |
|            |     |       |       |         |