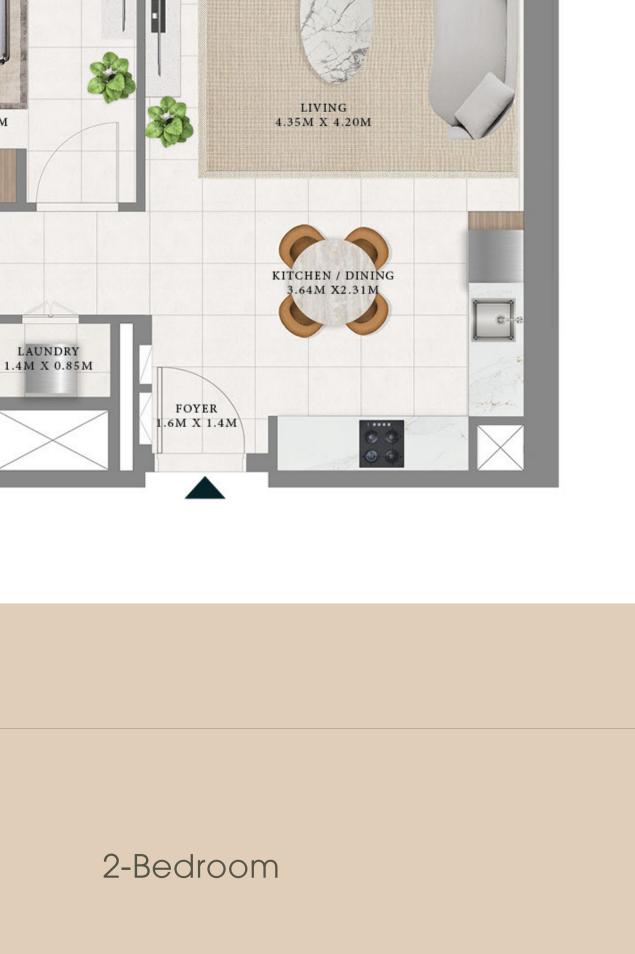

| 1 -Bedroom | 204 | 708   | 779   | 1.84 Mn |
|------------|-----|-------|-------|---------|
| 2 -Bedroom | 202 | 1,095 | 1,352 | 2.69 Mn |
|            |     |       |       |         |
|            |     |       |       |         |