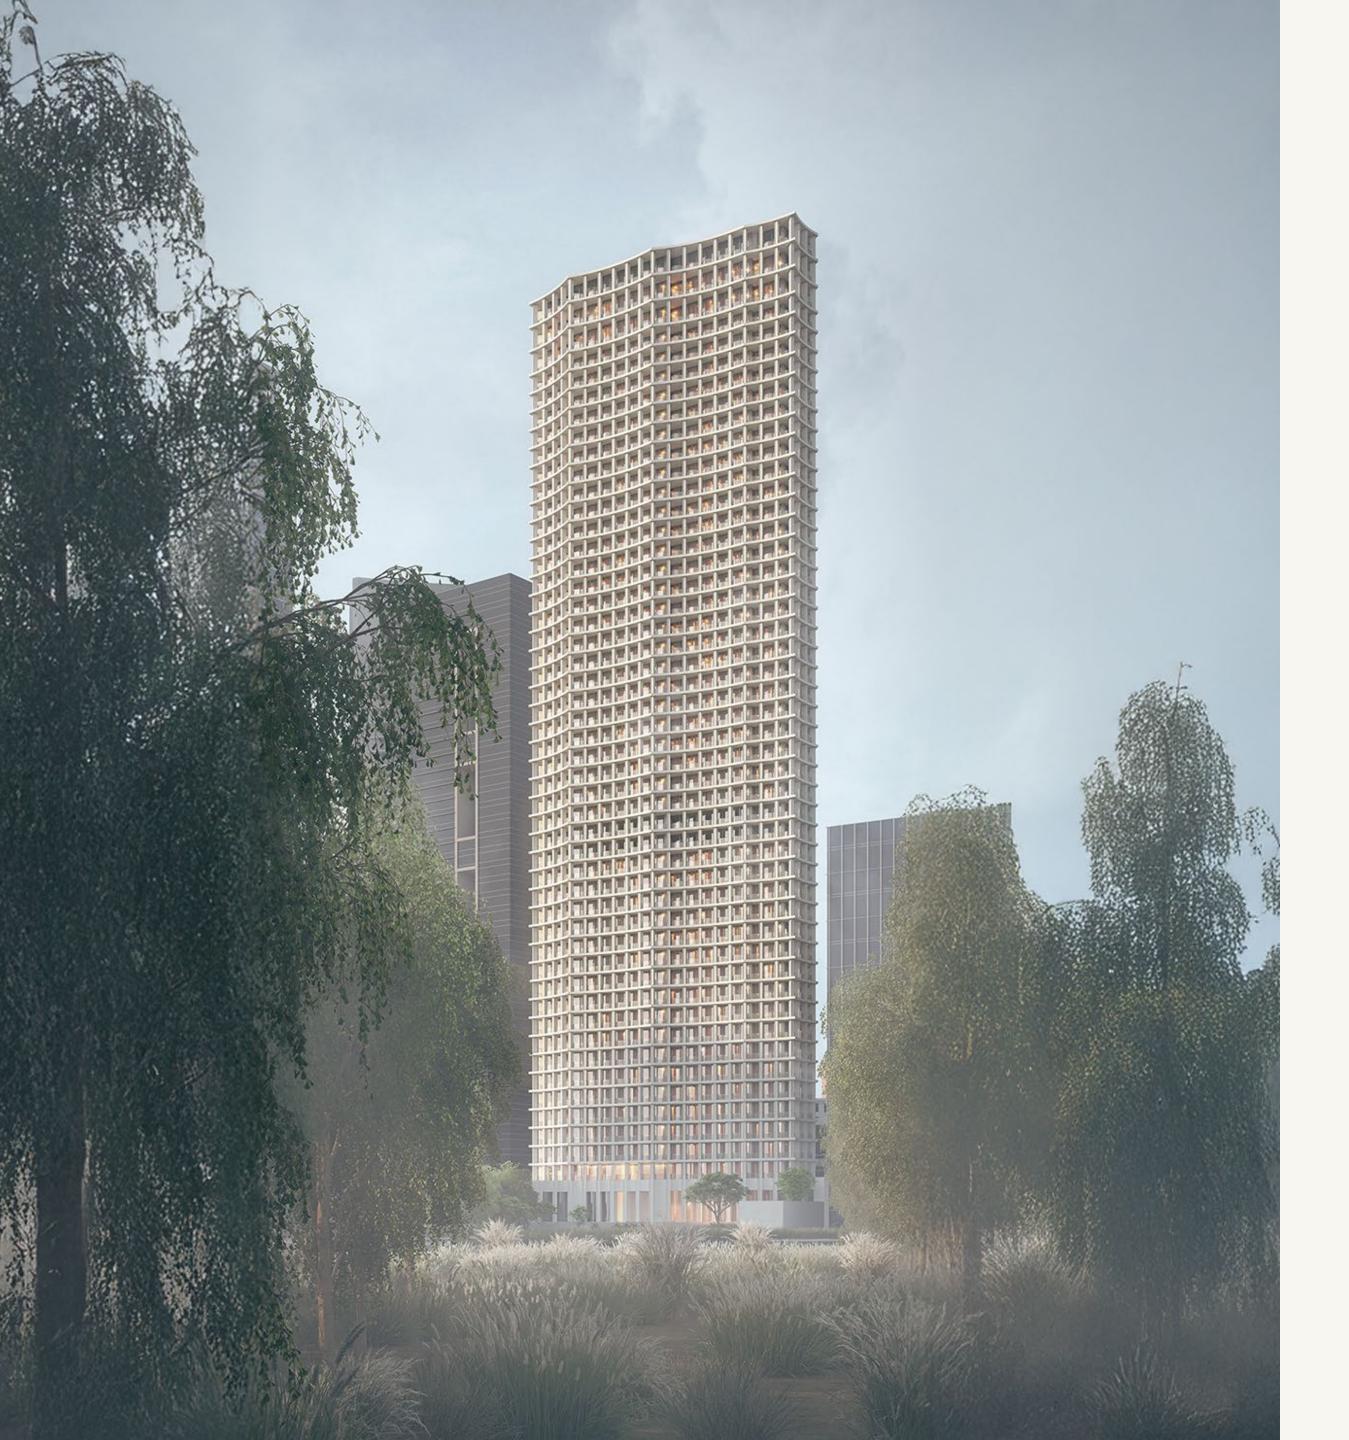

#### ARCHITECTURAL VISION

Eden House Za'abeel presents a striking architectural statement, resembling a beautifully carved sculpture that commands attention through its inherent simplicity and quiet certainty. Conceived by DXB Lab, the building's concrete form unexpectedly reveals warmth and softness in its materiality. Inspired by the site's original Ghaf groves, the design unfolds with graceful, curvilinear gestures that harmonize with the surroundings. This is evident in the textured concrete façade, cascading greenery, and rhythmic grid of balconies with curved handrails, creating a striking balance between urban sophistication and organic elegance. DXB Lab's vision emphasizes a vertical community, integrating lush communal green spaces across multiple levels and thoughtfully orienting the building to showcase breathtaking city views.

## Residences

This collection of 252 exquisite residences reflects the same continuous balance between opposing elements—raw character with softness, monolithic structure with intricate detail, urban proximity with residential sanctuary—that defines the entire development.

With remarkably high ceilings creating a sense of expansive openness, the light-filled residences include apartments with one, two and three bedrooms, as well as very exclusive four-bedroom penthouses. Each masterfully crafted home features free-flowing interiors that merge into wrap-around terraces offering panoramic views.