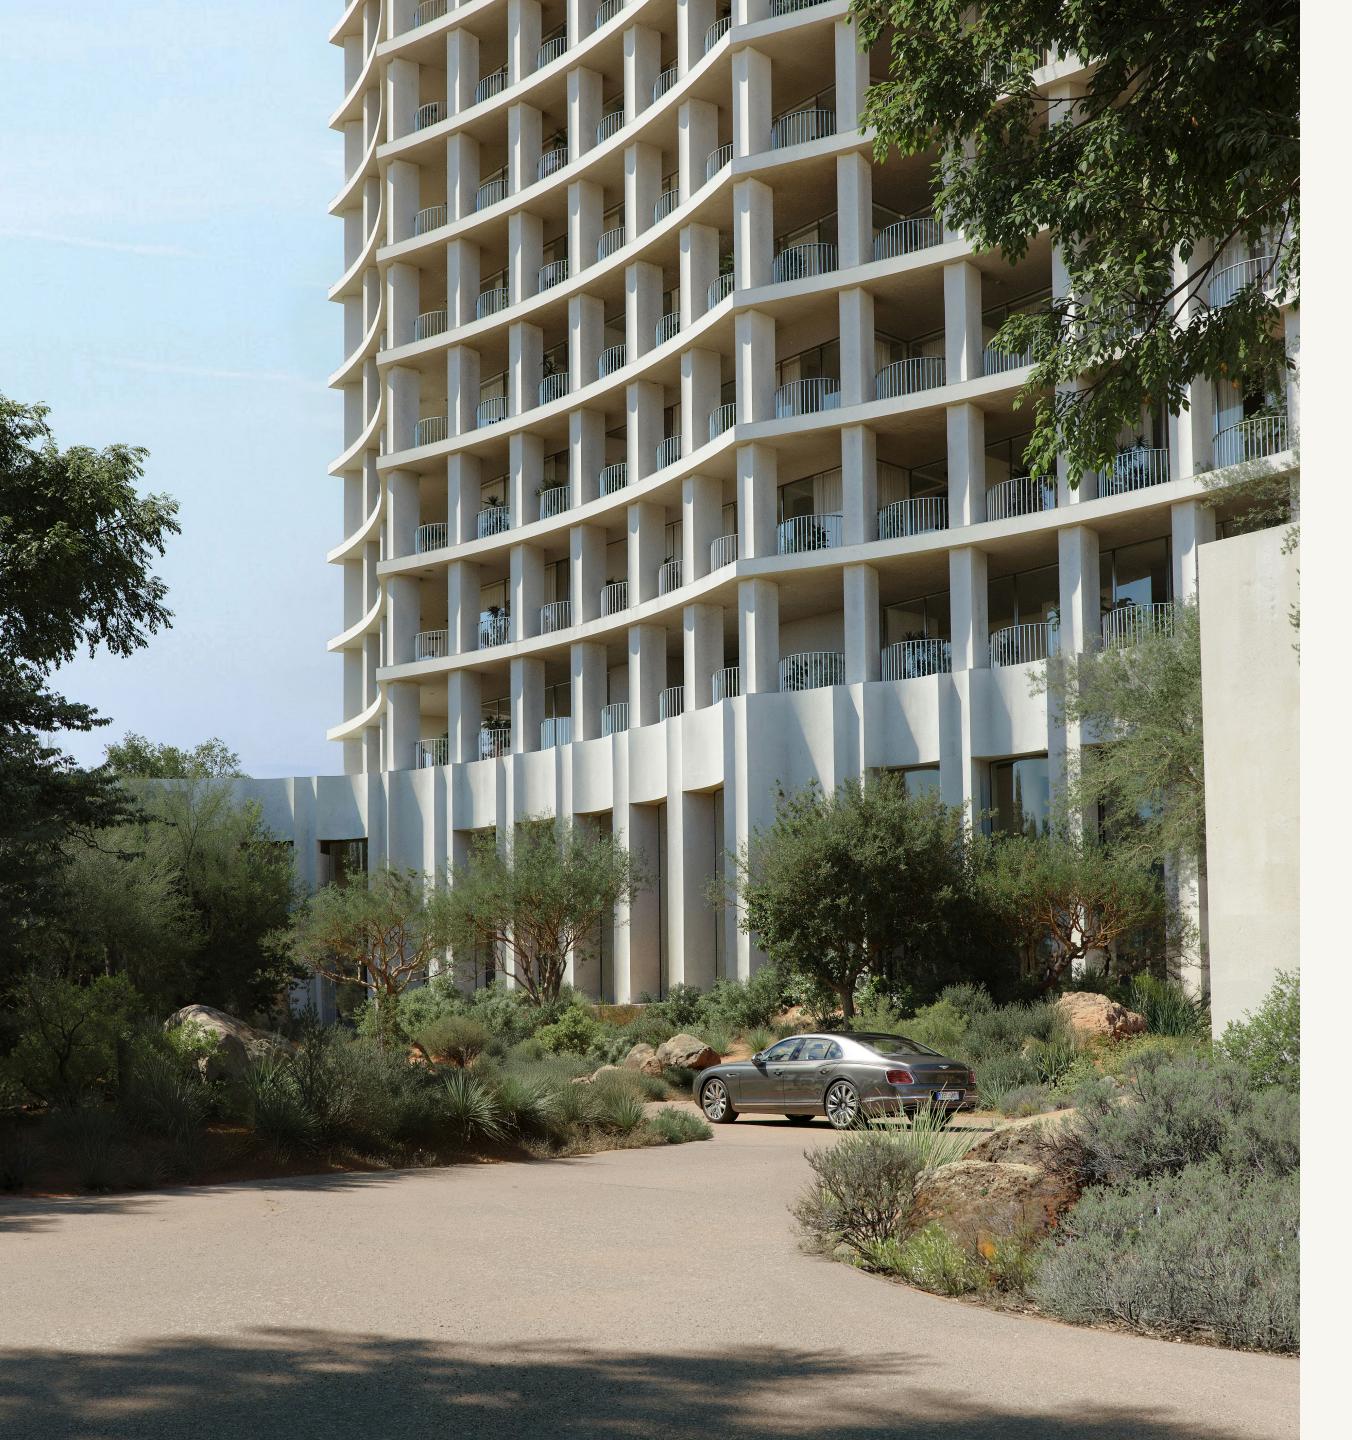

#### ARCHITECTURAL VISION

Eden House Za'abeel presents a striking architectural statement, resembling a beautifully carved sculpture that commands attention through its inherent simplicity and quiet certainty. Conceived by DXB Lab, the building's concrete form unexpectedly reveals warmth and softness in its materiality. Inspired by the site's original Ghaf groves, the design unfolds with graceful, curvilinear gestures that harmonize with the surroundings. This is evident in the textured concrete façade, cascading greenery, and rhythmic grid of balconies with curved handrails, creating a striking balance between urban sophistication and organic elegance. DXB Lab's vision emphasizes a vertical community, integrating lush communal green spaces across multiple levels and thoughtfully orienting the building to showcase breathtaking city views.

#### INTERIOR AND LANDSCAPE

The interiors, envisioned by Tristan Auer, continue this dialogue between design and nature, harmonizing bold forms with softer, ornamental details. A disciplined monochromatic palette complements natural stone, marble, and warm woods, while the interplay of reflective and matte surfaces enhances the changing light. Organic shapes, stone mosaics, and timber details introduce refined, tactile interest. The landscape design by Vladimir Djurovic Landscape Architecture further integrates nature, drawing inspiration from the site's Ghaf groves to reintroduce native species and create a self-sustaining habitat. Water elements, thoughtfully curated, seamlessly blending nature and design to offer residents a tranquil and connected living experience.