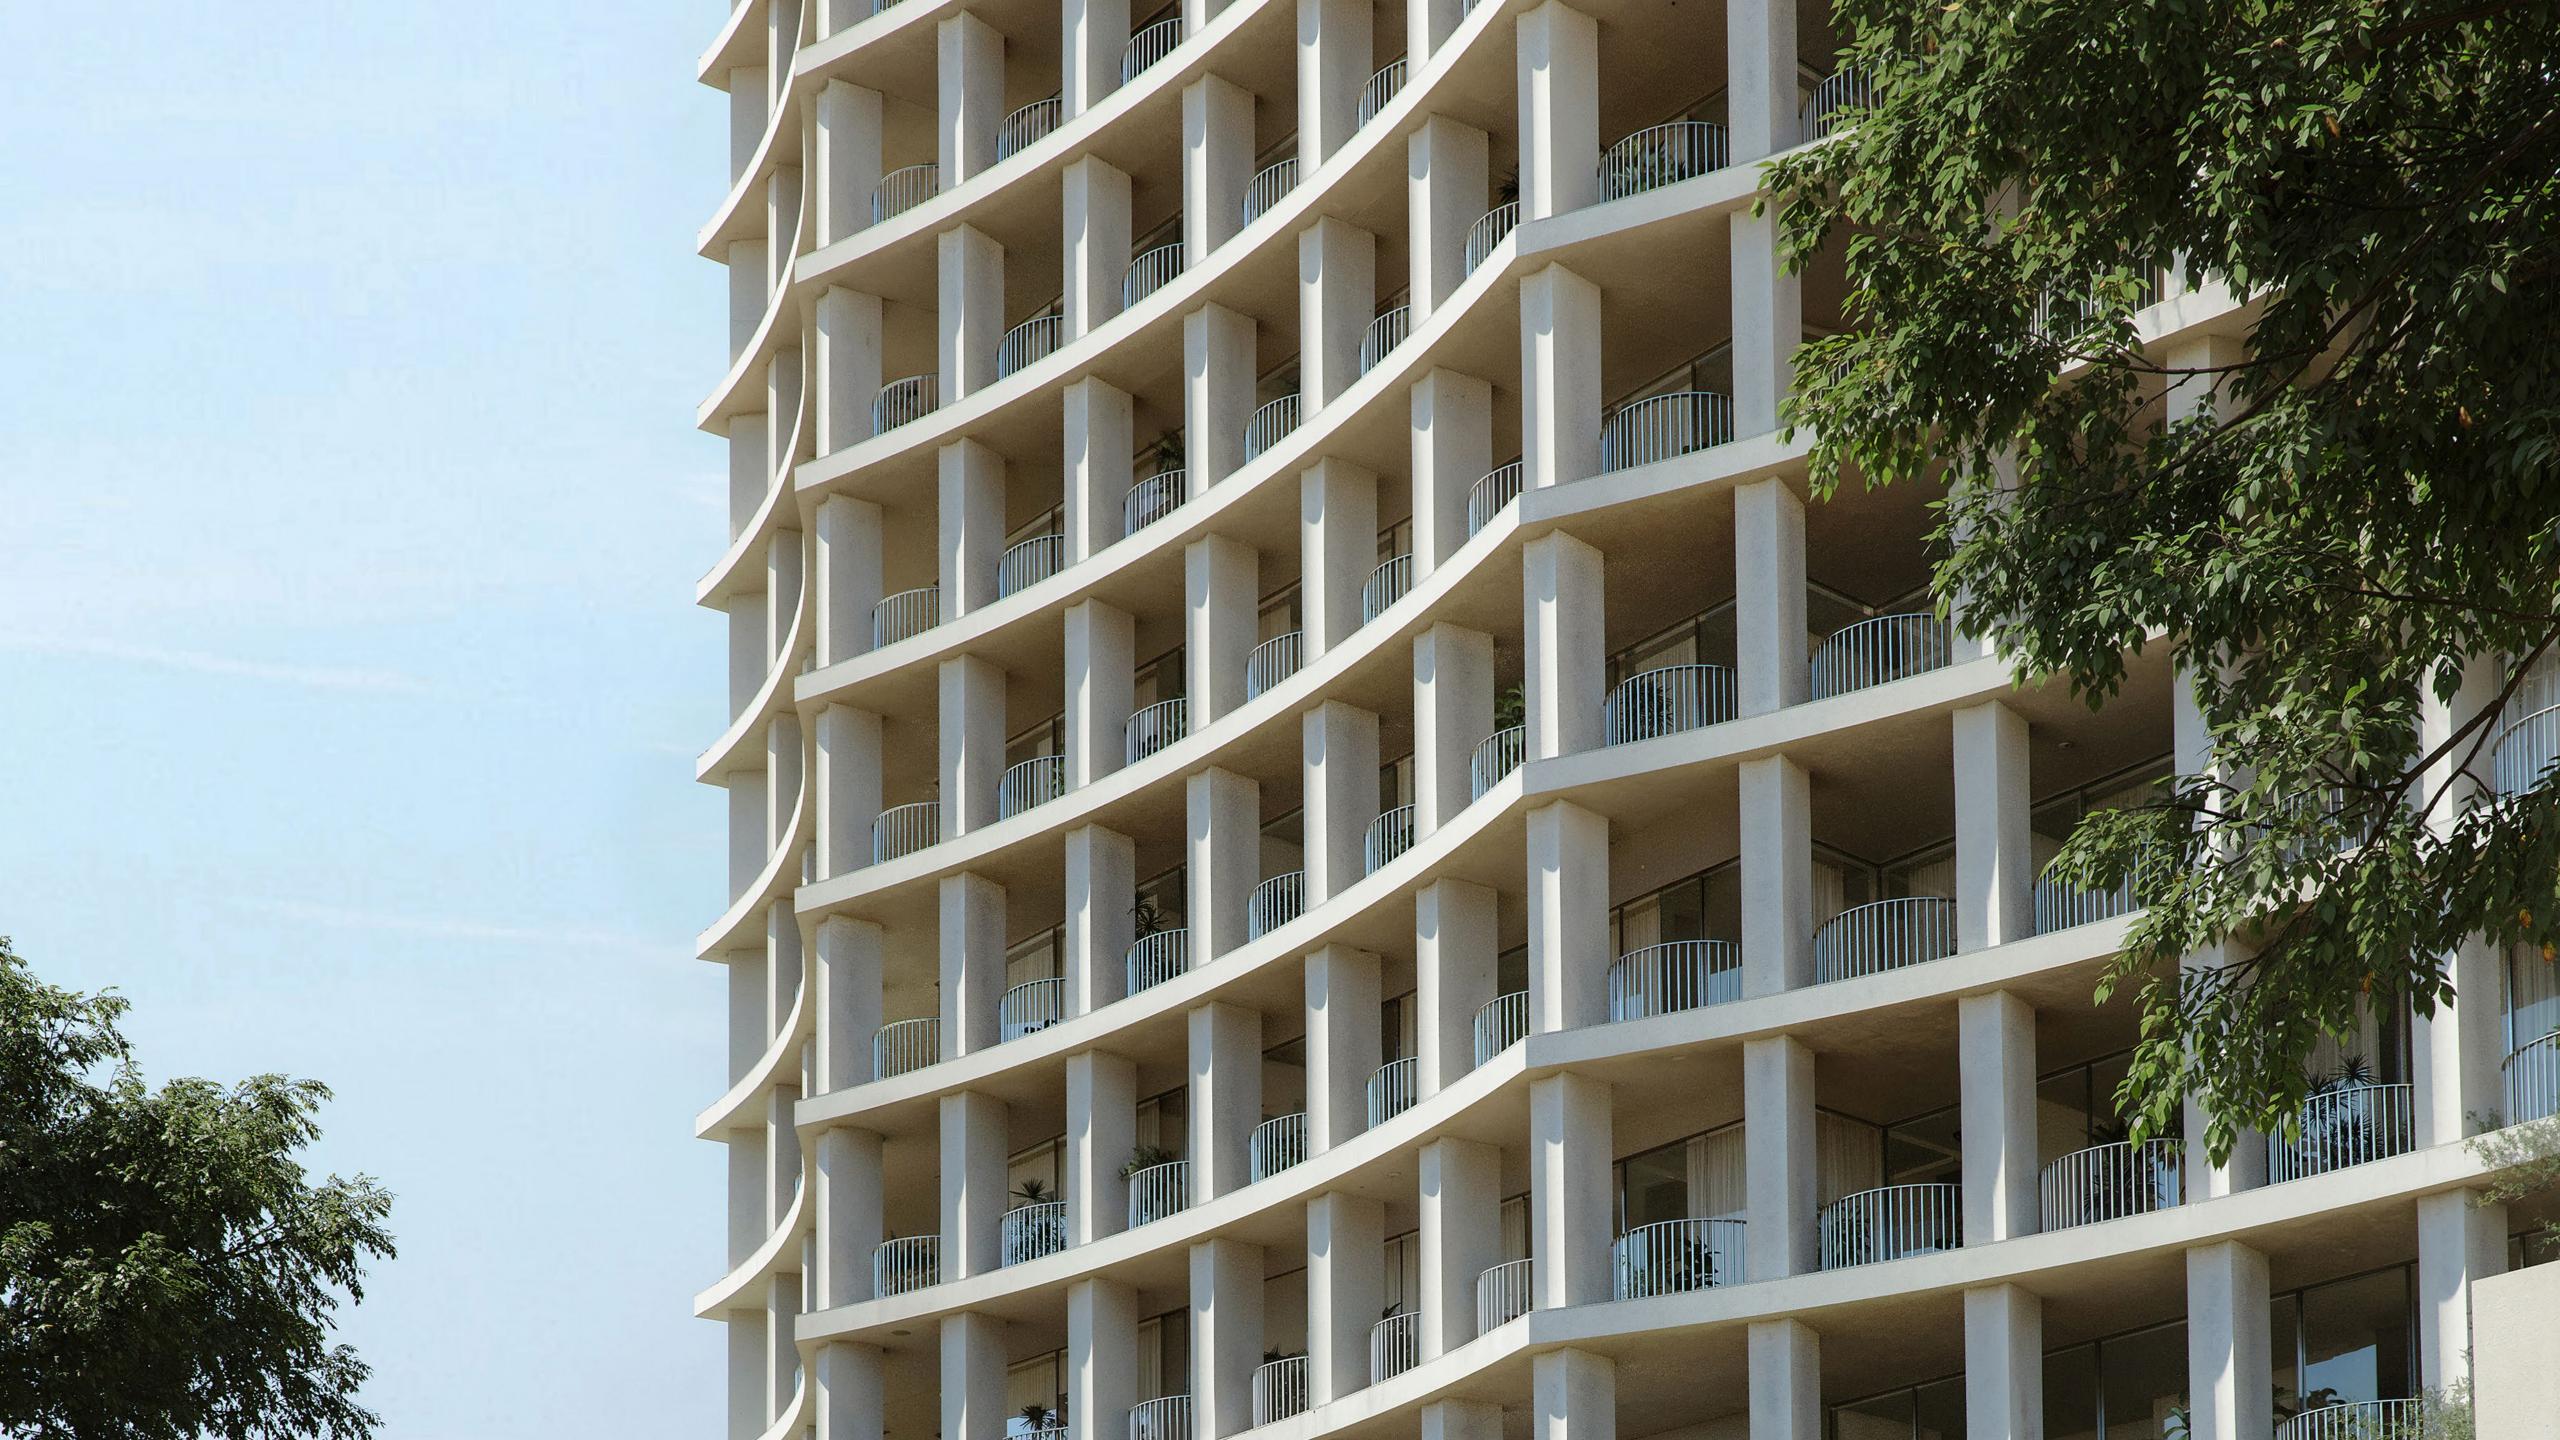

#### ARCHITECTURAL VISION

Eden House Za'abeel presents a striking architectural statement, resembling a beautifully carved sculpture that commands attention through its inherent simplicity and quiet certainty. Conceived by DXB Lab, the building's concrete form unexpectedly reveals warmth and softness in its materiality. Inspired by the site's original Ghaf groves, the design unfolds with graceful, curvilinear gestures that harmonize with the surroundings. This is evident in the textured concrete façade, cascading greenery, and rhythmic grid of balconies with curved handrails, creating a striking balance between urban sophistication and organic elegance. DXB Lab's vision emphasizes a vertical community, integrating lush communal green spaces across multiple levels and thoughtfully orienting the building to showcase breathtaking city views.

With remarkably high ceilings creating a sense of expansive openness, the light-filled residences include apartments with one, two and three bedrooms, as well as very exclusive four-bedroom penthouses. Each masterfully crafted home features free-flowing interiors that merge into wrap-around terraces offering panoramic views.