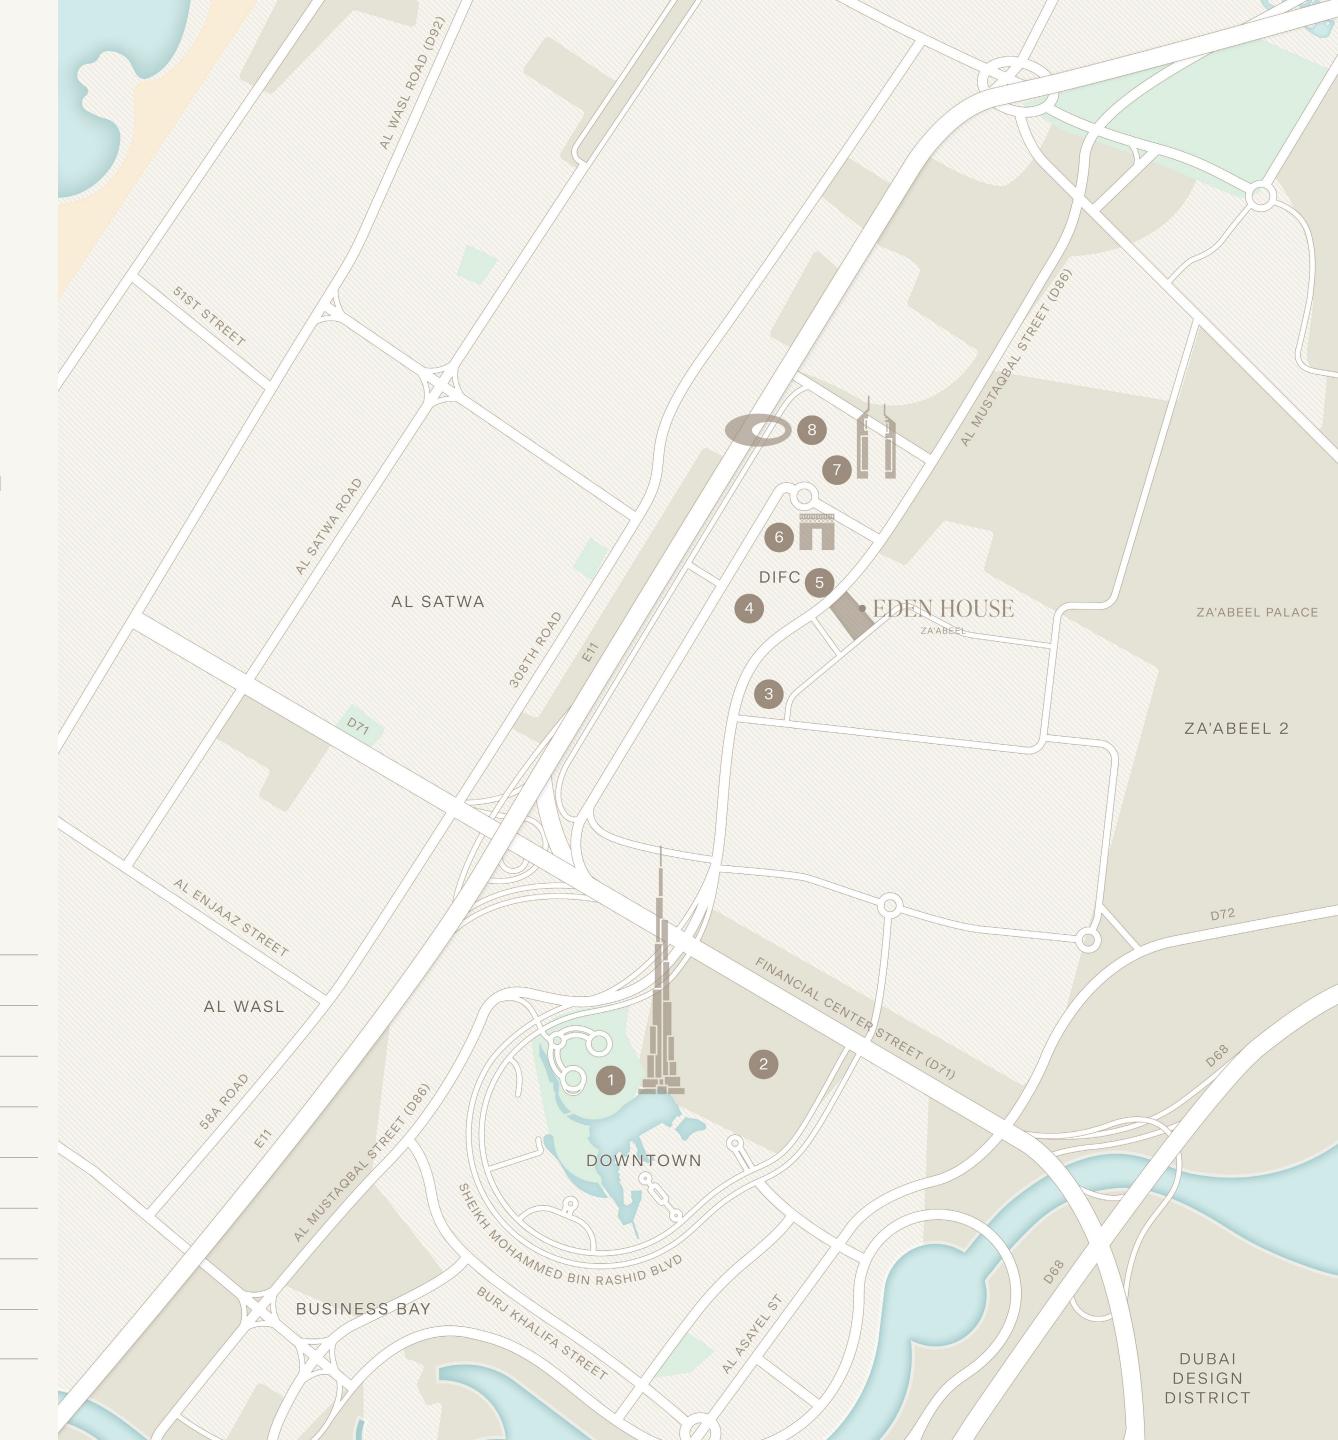

## Location

Eden House Za'abeel stands at the threshold of two distinct energies—the refined calm of Za'abeel and the dynamic pulse of DIFC, placing it close to the city's vitality while able to establish its own serene cadence. Within only minutes, Dubai's most coveted destinations are within reach.

Residences facing DIFC, Dubai's financial epicenter, offer sweeping skyline views, whereas from a vantage point above Za'abeel, the low-lying cityscape unfolds into boundless horizons.

### LOCATIONS

- 1 Burj Khalifa
- 2 Dubai Mall
- 3 Janu Dubai
- 4 ICD Brookfield Place
- 5 Four Seasons DIFC
- 6 DIFC Gate Village
- 7 Emirates Towers
- 8 Museum of the Future