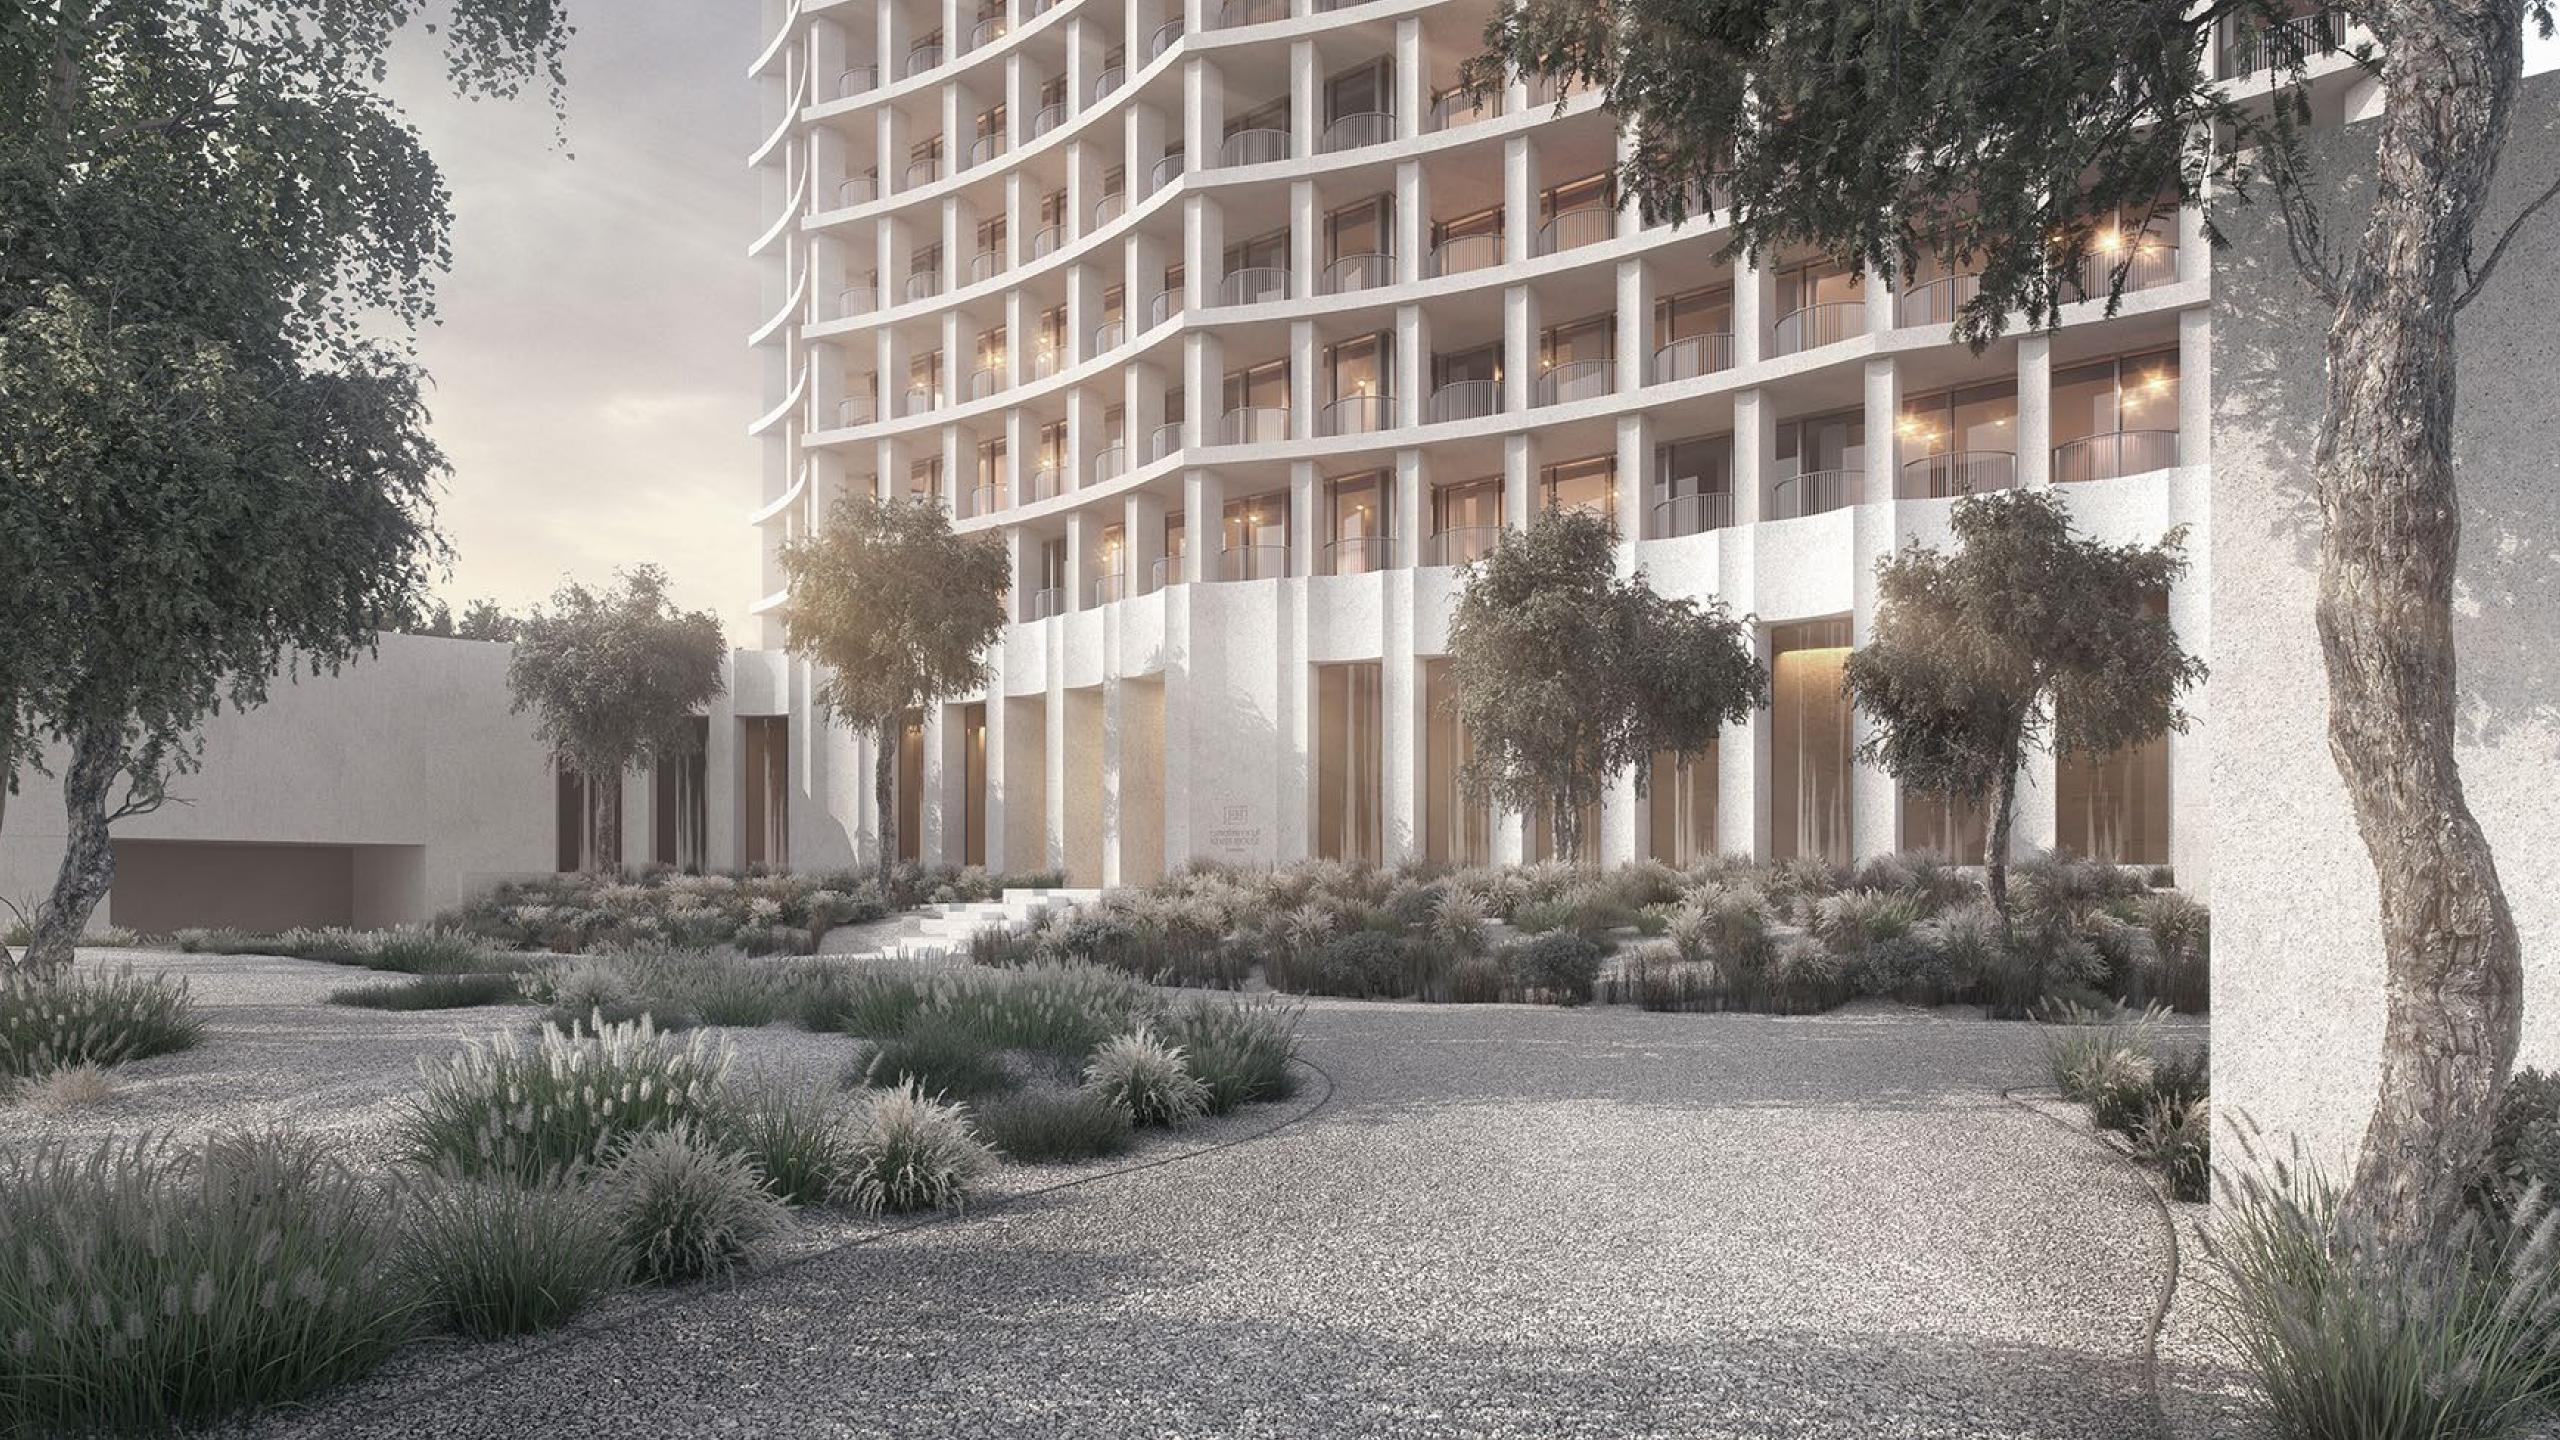

#### ARCHITECTURAL VISION

Eden House Za'abeel presents a striking architectural statement, resembling a beautifully carved sculpture that commands attention through its inherent simplicity and quiet certainty. Conceived by DXB Lab, the building's concrete form unexpectedly reveals warmth and softness in its materiality. Inspired by the site's original Ghaf groves, the design unfolds with graceful, curvilinear gestures that harmonize with the surroundings. This is evident in the textured concrete façade, cascading greenery, and rhythmic grid of balconies with curved handrails, creating a striking balance between urban sophistication and organic elegance. DXB Lab's vision emphasizes a vertical community, integrating lush communal green spaces across multiple levels and thoughtfully orienting the building to showcase breathtaking city views.

#### INTERIOR AND LANDSCAPE

The interiors, envisioned by Tristan Auer, continue this dialogue between design and nature, harmonizing bold forms with softer, ornamental details. A disciplined monochromatic palette complements natural stone, marble, and warm woods, while the interplay of reflective and matte surfaces enhances the changing light. Organic shapes, stone mosaics, and timber details introduce refined, tactile interest. The landscape design by Vladimir Djurovic Landscape Architecture further integrates nature, drawing inspiration from the site's Ghaf groves to reintroduce native species and create a self-sustaining habitat. Water elements, thoughtfully curated, seamlessly blending nature and design to offer residents a tranquil and connected living experience.

## Residences

This collection of 252 exquisite residences reflects the same continuous balance between opposing elements—raw character with softness, monolithic structure with intricate detail, urban proximity with residential sanctuary—that defines the entire development.